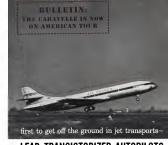

## Caravelle Finds U. S., Brazilian Buyers Mineri-New York Filebr

New York-Sed Arreton's Asserton. Agr France router from Paris to Adams. General Monel, garaging of Sed Arreof with the first orders elected re-Vore a Breaker retreatment at line will probably side five Convetes

companies a mo or roung 2001 lines. After order demonstration of 1960 Delivers

Nexts said be had been processed 1960 that founding the 500 million was The Canvelle is ideally suited to

Consults made as North Assesses some rough The Councile is on-Sight from Manay to New York. The everyme 415 mph round speed

Fed Concity

Marriery Labour Lings.

Cineag Altrate

mint: Fiel Cone, surgita, and Jac

see Bowner and Robert Lacurche The augictors a frame with Bolls-

The America tout is being mode

#### Caravelle Specifications 2,330 Miles With 64 Freezens Two Roll-Royce RA, 29 Arena Ulti pl 1,600 FL

Roser RA 26 Arrest retail at 10,000. by Republic Avenue on Lawr Mond.

Medies Hit Industry Attitude By Ressell Hawker